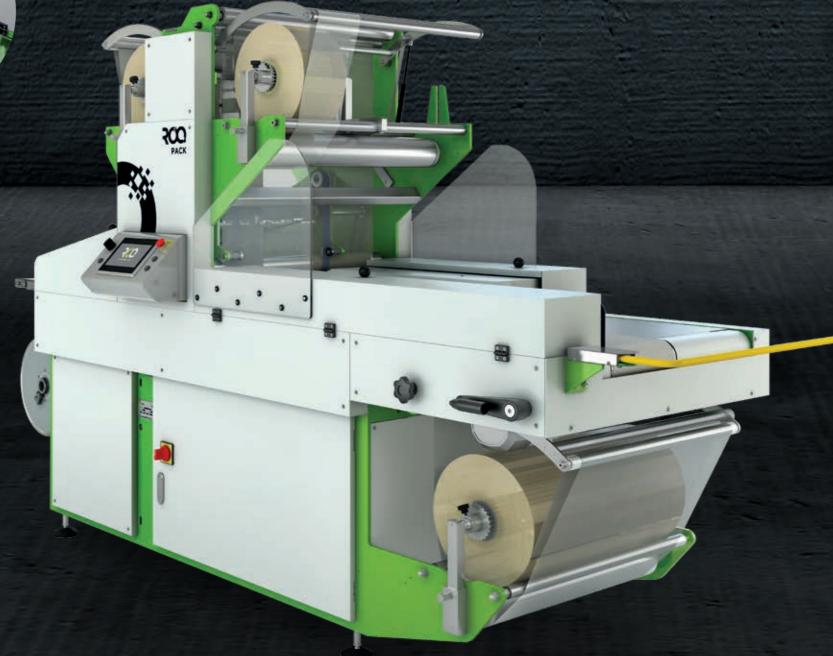

## PACKING MACHINE

ROQ Pack is designed to pack different types of garments.

The machine receives the folded garments and creates a complete bag made out of 2 rolls of plastic. The bag is done through a flawless plastic welding system, it has an automatic system for collecting the plastic waste and allows for unlimited bag length. It can be coupled with the ROQ Fold and the ROQ Label, in line or at a 90° angle depending on the available space. It can create a flap bag or weld it directly. The ROQ Pack has a maximum processing speed of 1200 pieces per hour.

#### **ROQ Pack**

| length (mm / inch)                                | 2700 / 106.3"            |
|---------------------------------------------------|--------------------------|
| height (mm / inch)                                | 1650 / 65"               |
| width (mm / inch)                                 | 1000 / 39.4"             |
| Machine weight (kg / pounds)                      | 570 / 1254               |
| Dimension of the piece for packing<br>(mm / inch) | 270 - 450 / 10.6" - 17.7 |
| maximum diameter of the roll (mm / inch)          | 280 / 11"                |
| maximum consumption (kVA)                         | 3                        |
| compressed air consumption (I/min /cfm)           | 80 / 2.83                |
| maximum production (pieces/h)                     | 1200*                    |