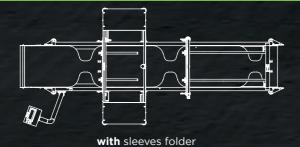

# **FOLDING MACHINE**

The ROQ Fold folds any kind and/or shape of garment such as: T-shirts (with or without sleeves), sweat shirts, polos (long or short sleeve), trousers, skirts, dresses, etc. The secret to this flexibility is its 3 folding stations, sleeves, body and final fold. ROQ Fold has 2 configurations, with 3 folding stations or without the sleeves folding station, so the machine will occupy less space in your shop. This configuration is advised to fold t-shirts only. You can also decide if the output module is simple or with a deliverer that will connect with a packing solution. The ROQ Fold is ready to be coupled with ROQ's automatic packaging line: ROQ Bag or ROQ Pack.

#### TAKE NOTICE

ROQ Fold may present itself in 2 ways: with or without the sleeves folder, and also, you can decide if the output module comes with or without deliverer.

output module

output module without deliverer