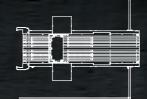

# **FOLDING MACHINE**

The ROQ Fold folds any kind and/or shape of garment such as: T-shirts (with or without sleeves), sweat shirts, polos (long or short sleeve), trousers, skirts, dresses, etc. The secret to this flexibility is its 3 folding stations, sleeves, body and final fold. ROQ Fold has 2 configurations, with 3 folding stations or without the sleeves folding station, so the machine will occupy less space in your shop. This configuration is advised to fold t-shirts only. You can also decide if the output module is simple or with a deliverer that will connect with a packing solution. The ROQ Fold is ready to be coupled with ROQ's automatic packaging line: ROQ Bag or ROQ Pack.

#### TAKE NOTICE

ROQ Fold may present itself in 2 ways: with or without the sleeves folder, and also, you can decide if the output module comes with or without deliverer.

output module

output module without deliverer