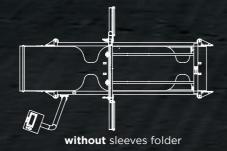

# **FOLDING MACHINE**

The ROQ Fold folds any kind and/or shape of garment such as: T-shirts (with or without sleeves), sweat shirts, polos (long or short sleeve), trousers, skirts, dresses, etc. The secret to this flexibility is its 3 folding stations, sleeves, body and final fold. ROQ Fold has 2 configurations, with 3 folding stations or without the sleeves folding station, so the machine will occupy less space in your shop. This configuration is advised to fold t-shirts only. You can also decide if the output module is simple or with a deliverer that will connect with a packing solution. The ROQ Fold is ready to be coupled with ROQ's automatic packaging line: ROQ Bag or ROQ Pack.

#### TAKE NOTICE

ROQ Fold may present itself in 2 ways: with or without the sleeves folder, and also, you can decide if the output module comes with or without deliverer.

output module

output module without deliverer