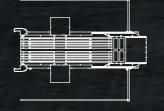

# **FOLDING MACHINE**

The ROQ Fold folds any kind and/or shape of garment such as: T-shirts (with or without sleeves), sweat shirts, polos (long or short sleeve), trousers, skirts, dresses, etc. The secret to this flexibility is its 3 folding stations, sleeves, body and final fold. ROQ Fold has 2 configurations, with 3 folding stations or without the sleeves folding station, so the machine will occupy less space in your shop. This configuration is advised to fold t-shirts only. You can also decide if the output module is simple or with a deliverer that will connect with a packing solution. The ROQ Fold is ready to be coupled with ROQ's automatic packaging line: ROQ Bag or ROQ Pack.

#### TAKE NOTICE

ROQ Fold may present itself in 2 ways: with or without the sleeves folder, and also, you can decide if the output module comes with or without deliverer.

output module

output module without deliverer