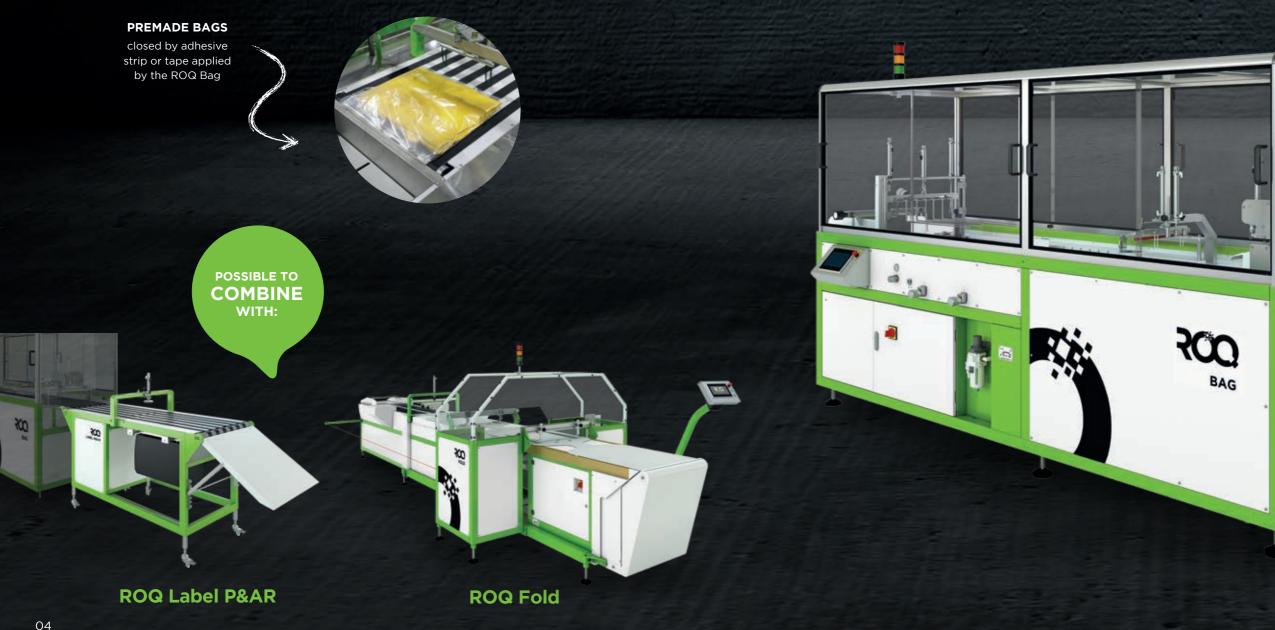

## **BAGGING MACHINE**

The ROQ Bag is a bagging machine that provides the perfect packaging for any garments you work with. It uses premade bags. The ROQ Bag bags automatically all type of garments and it is one of the fastest bagging machines in the market, with a production of 600 pieces per hour. You can choose to use bags with an adhesive strip or a bag with no glue and the ROQ Bag tapes it for you. It does not require a dedicated operator; its software is intuitive.