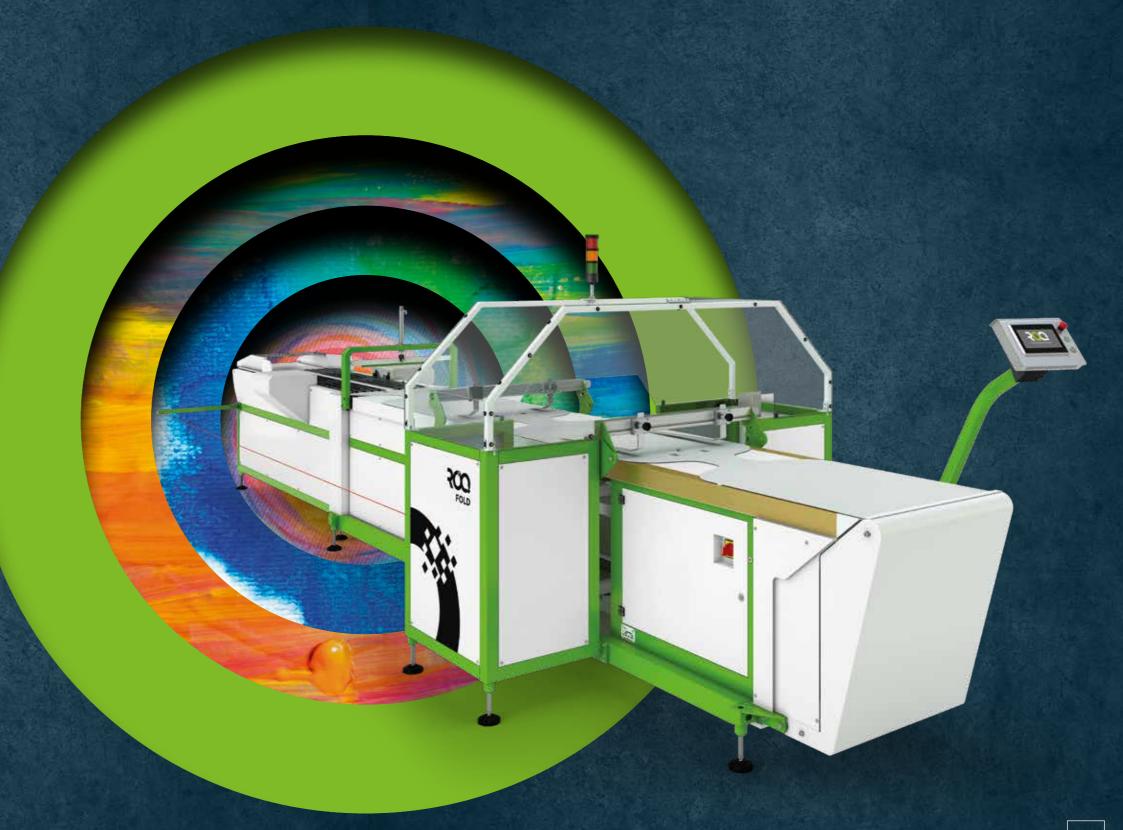

## **FOLDING MACHINE**

The ROQ Fold folds any kind and/or shape of garment such as: T-shirts (with or without sleeves), sweat shirts, polos (long or short sleeve), trousers, skirts, dresses, etc. The secret to this flexibility is its 3 folding stations, sleeves, body and final fold. ROQ Fold has 2 configurations, with 3 folding stations or without the sleeves folding station, so the machine will occupy less space in your shop. This configuration is advised to fold t-shirts only. You can also decide if the output module is simple or with a deliverer that will connect with a packing solution. The ROQ Fold is ready to be coupled with ROQ's automatic packaging line: ROQ Bag or ROQ Pack.

One operator runs the machine from the loading station. With a processing speed of 700 pieces/hour the ROQ Fold is one of the fasters machines on the market.

Quick, accurate, easy to use, economic, safe and efficient.

ROQ Fold is the first part of a complete line of equipment that perform every operation from **folding** to **shipping**.

| ROQ Fold                                          | F60          |                            |  |
|---------------------------------------------------|--------------|----------------------------|--|
| length (mm / inch)                                | 6190 / 244"  |                            |  |
| height (mm / inch)                                | 1970 / 77.6" |                            |  |
| width (mm / inch)                                 | 1805 / 71"   |                            |  |
| machine weight<br>(kg / pounds)                   | 910 / 2002   |                            |  |
| dimension of the piece<br>for folding (mm / inch) | length       | 400 - 1100 / 15.7" - 43.3" |  |
|                                                   | width        | 300 - 635 / 11.8" - 25"    |  |
| dimension of the folded piece (mm / inch)         | length       | 150 - 450 / 5.9" - 17.7"   |  |
|                                                   | width        | 175 - 425 / 6.9" - 16.7"   |  |
| maximum consumption (kVA)                         | 1.5          |                            |  |
| compr. air consumption<br>(I/min / cfm)           | 140 / 4.94   |                            |  |
| maximum production (pieces/h)                     | 700°         |                            |  |

## TAKE NOTICE

ROQ Fold may present itself in 2 ways: with or without the sleeves folder, and also, you can decide if the output module comes with or without deliverer.

output module with deliverer

output module without deliverer