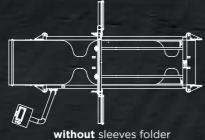

## **FOLDING MACHINE**

The ROQ Fold folds any kind and/or shape of garment such as: T-shirts (with or without sleeves), sweat shirts, polos (long or short sleeve), trousers, skirts, dresses, etc. The secret to this flexibility is its 3 folding stations, sleeves, body and final fold. ROQ Fold has 2 configurations, with 3 folding stations or without the sleeves folding station, so the machine will occupy less space in your shop. This configuration is advised to fold t-shirts only. You can also decide if the output module is simple or with a deliverer that will connect with a packing solution. The ROQ Fold is ready to be coupled with ROQ's automatic packaging line: ROQ Bag or ROQ Pack.

## TAKE NOTICE

ROQ Fold may present itself in 2 ways: with or without the sleeves folder, and also, you can decide if the output module comes with or without deliverer.

output module with deliverer

output module without deliverer