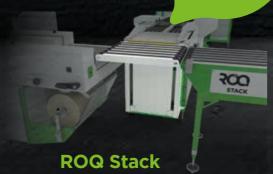

## STACKING ACCESSORIES

The ROQ Stack is a module that enhances the ROQ packing line. Its function is to stack folded garments. This opens the range of services, the way it works is simple. The ROQ Stack is attached to the end of the ROQ Fold and it is controlled from its central panel. This is where the user defines the number of pieces per stack. After a stack is complete there are 2 options, either it goes into a conveyer belt and starts a new stack, or it goes into a packing solution and the ROQ Stack starts a new stack. If it goes into the conveyer belt then the stacks need to be accommodated into the shipping boxes; in the other solution, the packing solution will finish the task.

### **ROQ Stack** length (mm / inch) 800 / 31.5" height (mm / inch) 750 / 29.5" width (mm / inch) 650 / 25.6" Dimension of piece for stacking (mm / inch) 450x450 / 17.7" x 17.7" 450 / 17.7" maximum height of stack (mm / inch)