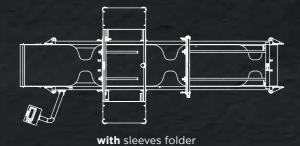

## TAKE NOTICE

ROQ Fold may present itself in 2 ways: with or without the sleeves folder, and also, you can decide if the output module comes with or without deliverer.

output module with deliverer

output module without deliverer