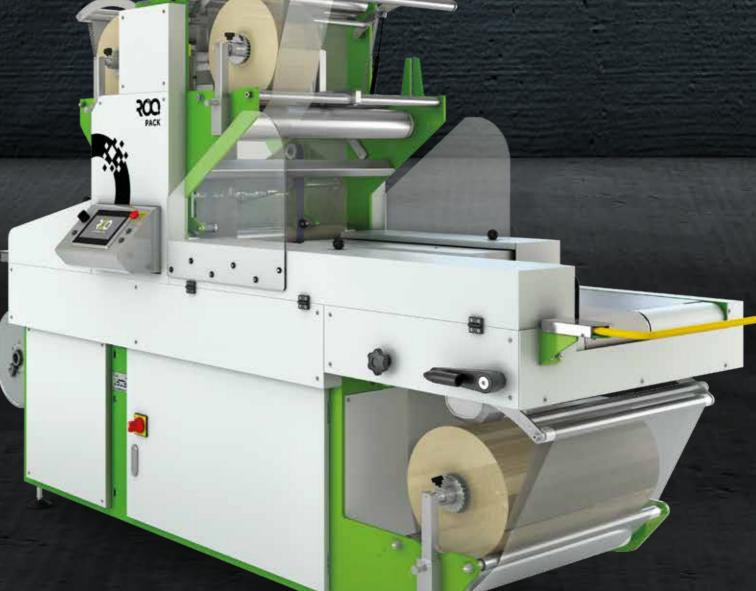

## PACKING MACHINE

ROQ Pack is designed to pack different types of garments.

The machine receives the folded garments and creates a complete bag made out of 2 rolls of plastic. The bag is done through a flawless plastic welding system, it has an automatic system for collecting the plastic waste and allows for unlimited bag length. It can be coupled with the ROQ Fold and the ROQ Label, in line or at a 90° angle depending on the available space. It can create a flap bag or weld it directly. The ROQ Pack has a maximum processing speed of 1200 pieces per hour.

| length (mm / inch)                             | 2700 / 106.3"            |  |
|------------------------------------------------|--------------------------|--|
| height (mm / inch)                             | 1650 / 65"               |  |
| width (mm / inch)                              | 1000 / 39.4"             |  |
| Machine weight (kg / pounds)                   | 570 / 1254               |  |
| Dimension of the piece for packing (mm / inch) | 270 - 450 / 10.6" - 17.7 |  |
| maximum diameter of the roll (mm / inch)       | 280 / 11"                |  |
| maximum consumption (kVA)                      | 3                        |  |
| compressed air consumption (I/min /cfm)        | 80 / 2.83                |  |
| maximum production (pieces/h)                  | 1200*                    |  |