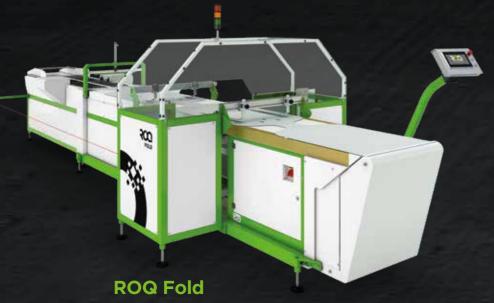

## **FOLDING MACHINE**

The ROQ Fold folds any kind and/or shape of garment such as: T-shirts (with or without sleeves), sweat shirts, polos (long or short sleeve), trousers, skirts, dresses, etc. The secret to this flexibility is its 3 folding stations, sleeves, body and final fold. ROQ Fold has 2 configurations, with 3 folding stations or without the sleeves folding station, so the machine will occupy less space in your shop. This configuration is advised to fold t-shirts only. You can also decide if the output module is simple or with a deliverer that will connect with a packing solution. The ROQ Fold is ready to be coupled with ROQ's automatic packaging line: ROQ Bag or ROQ Pack.

One operator runs the machine from the loading station. With a processing speed of 700 pieces/hour the ROQ Fold is one of the fasters machines on the market.

Quick, accurate, easy to use, economic, safe and efficient.

ROQ Fold is the first part of a complete line of equipment that perform every operation from **folding** to **shipping**.

| ROQ Fold                                          | F60          |                            |  |
|---------------------------------------------------|--------------|----------------------------|--|
| length (mm / inch)                                | 6190 / 244"  |                            |  |
| height (mm / inch)                                | 1970 / 77.6" |                            |  |
| width (mm / inch)                                 | 1805 / 71"   |                            |  |
| machine weight<br>(kg / pounds)                   | 910 / 2002   |                            |  |
| dimension of the piece<br>for folding (mm / inch) | length       | 400 - 1100 / 15.7" - 43.3" |  |
|                                                   | width        | 300 - 635 / 11.8" - 25"    |  |
| dimension of the folded piece (mm / inch)         | length       | 150 - 450 / 5.9" - 17.7"   |  |
|                                                   | width        | 175 - 425 / 6.9" - 16.7"   |  |
| maximum consumption (kVA)                         | 1.5          |                            |  |
| compr. air consumption<br>(I/min / cfm)           | 140 / 4.94   |                            |  |
| maximum production (pieces/h)                     | 700°         |                            |  |