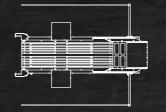

## **FOLDING MACHINE**

The ROQ Fold folds any kind and/or shape of garment such as: T-shirts (with or without sleeves), sweat shirts, polos (long or short sleeve), trousers, skirts, dresses, etc. The secret to this flexibility is its 3 folding stations, sleeves, body and final fold. ROQ Fold has 2 configurations, with 3 folding stations or without the sleeves folding station, so the machine will occupy less space in your shop. This configuration is advised to fold t-shirts only. You can also decide if the output module is simple or with a deliverer that will connect with a packing solution. The ROQ Fold is ready to be coupled with ROQ's automatic packaging line: ROQ Bag or ROQ Pack.

ROQ Fold is the first part of a complete line of equipment that perform every operation from **folding** to **shipping**.

| ROQ Fold                                          | F60          |                            |  |
|---------------------------------------------------|--------------|----------------------------|--|
| length (mm / inch)                                | 6190 / 244"  |                            |  |
| height (mm / inch)                                | 1970 / 77.6" |                            |  |
| width (mm / inch)                                 | 1805 / 71"   |                            |  |
| machine weight<br>(kg / pounds)                   | 910 / 2002   |                            |  |
| dimension of the piece<br>for folding (mm / inch) | length       | 400 - 1100 / 15.7" - 43.3" |  |
|                                                   | width        | 300 - 635 / 11.8" - 25"    |  |
| dimension of the folded piece (mm / inch)         | length       | 150 - 450 / 5.9" - 17.7"   |  |
|                                                   | width        | 175 - 425 / 6.9" - 16.7"   |  |
| maximum consumption (kVA)                         | 1.5          |                            |  |
| compr. air consumption<br>(I/min / cfm)           | 140 / 4.94   |                            |  |
| maximum production (pieces/h)                     | 700°         |                            |  |