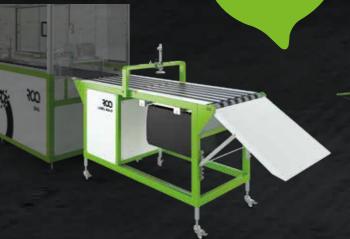

## ROQ BAGGING MACHINE

The ROQ Bag is a bagging machine that provides the perfect packaging for any garments you work with. It uses premade bags. The ROQ Bag bags automatically all type of garments and it is one of the fastest bagging machines in the market, with a production of 600 pieces per hour. You can choose to use bags with an adhesive strip or a bag with no glue and the ROQ Bag tapes it for you. It does not require a dedicated operator; its software is intuitive.

### PREMADE BAGS

closed by adhesive strip or tape applied by the ROQ Bag

POSSIBLE TO COMBINE WITH:

**ROQ Label P&AR** 

**ROQ Fold** 