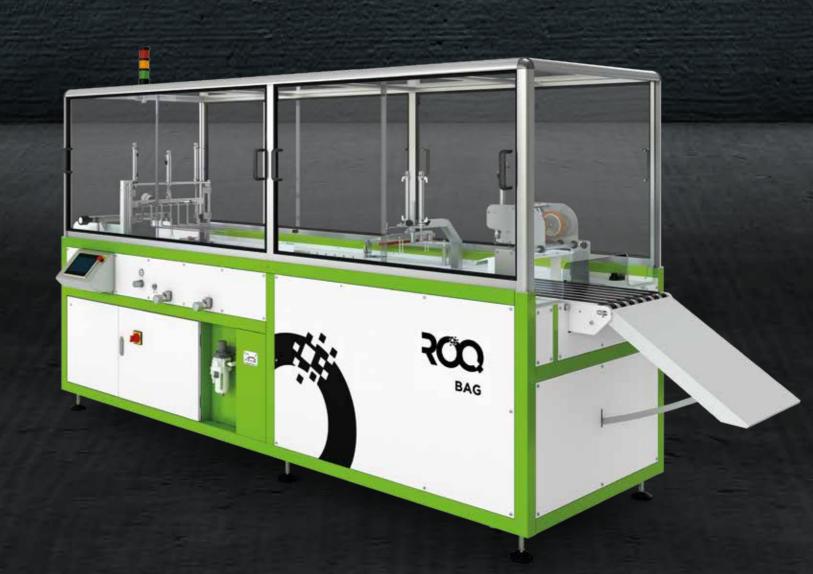

## ROQ BAGGING MACHINE

The ROQ Bag is a bagging machine that provides the perfect packaging for any garments you work with. It uses premade bags. The ROQ Bag bags automatically all type of garments and it is one of the fastest bagging machines in the market, with a production of 600 pieces per hour. You can choose to use bags with an adhesive strip or a bag with no glue and the ROQ Bag tapes it for you. It does not require a dedicated operator; its software is intuitive.

600 PIECES/HOUR\*\*

it will save you a huge amount of resources while outputing a **top-quality product**.