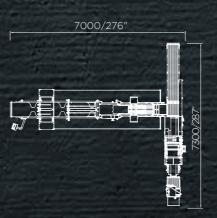

ROQ Fold is the first part of a complete line of equipment that perform every operation from **folding** to **shipping**.

| ROQ Fold                                          | F60          |                            |  |
|---------------------------------------------------|--------------|----------------------------|--|
| length (mm / inch)                                | 6190 / 244"  |                            |  |
| height (mm / inch)                                | 1970 / 77.6" |                            |  |
| width (mm / inch)                                 | 1805 / 71"   |                            |  |
| machine weight<br>(kg / pounds)                   | 910 / 2002   |                            |  |
| dimension of the piece<br>for folding (mm / inch) | length       | 400 - 1100 / 15.7" - 43.3" |  |
|                                                   | width        | 300 - 635 / 11.8" - 25"    |  |
| dimension of the folded piece (mm / inch)         | length       | 150 - 450 / 5.9" - 17.7"   |  |
|                                                   | width        | 175 - 425 / 6.9" - 16.7"   |  |
| maximum consumption (kVA)                         | 1.5          |                            |  |
| compr. air consumption<br>(I/min / cfm)           | 140 / 4.94   |                            |  |
| maximum production (pieces/h)                     | 700°         |                            |  |