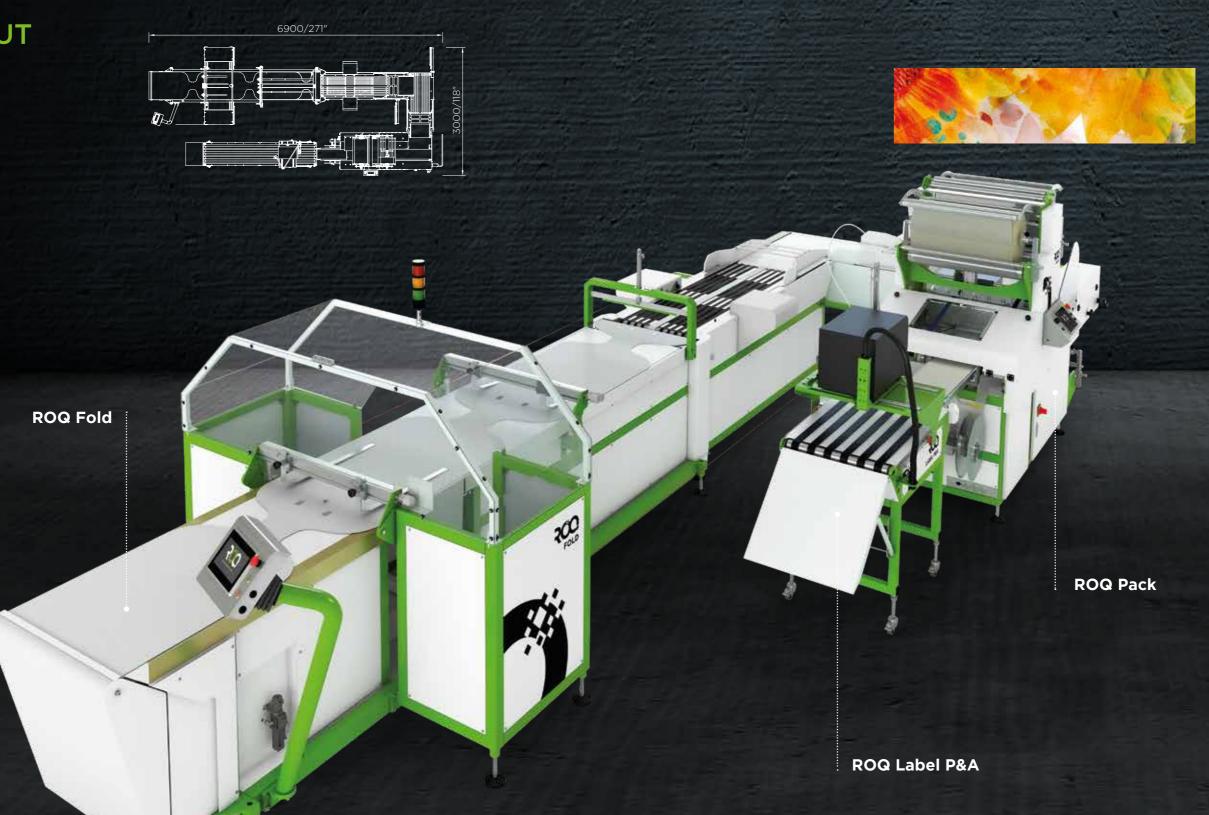

## "L" LAYOUT

## "T" LAYOUT

ROQ Label A

ROQ Label P&A

**ROQ Pack** 

ROQ Stack

**ROQ Pack** 

ROQ Label A

**ROQ Label P&A** 

**ROQ Fold** 

FOR HOODIES WE RECOMMEND INLINE LAYOUT

**ROQ Fold** 