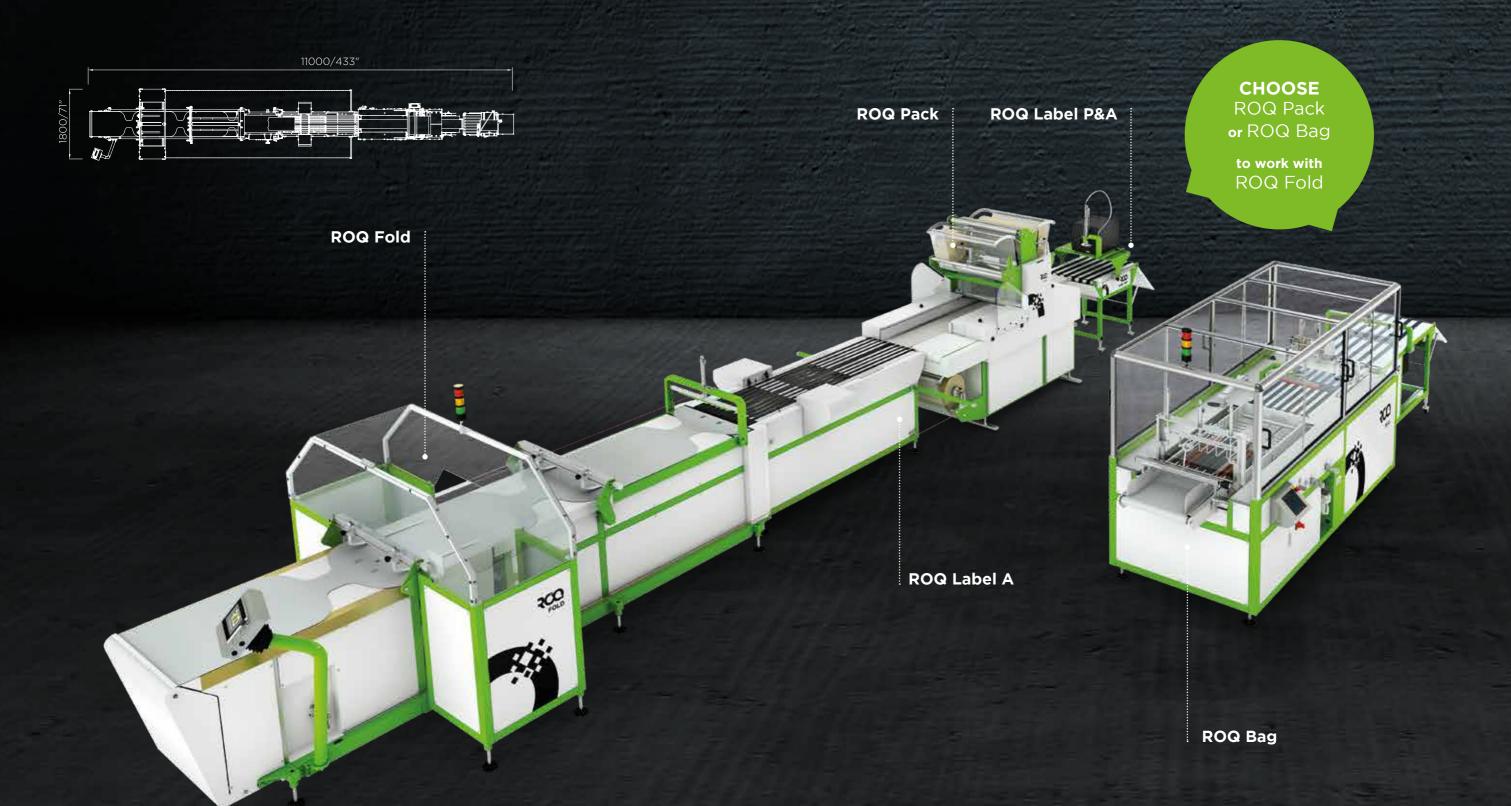

## STRAIGHT LINE LAYOUT

## AVAILABLELAYOUTS

"U" LAYOUT

## AVAILABLE LAYOUTS

"T+U" LAYOUT **ROQ Pack ROQ Label P&A ROQ Stack ROQ Fold** 300 **ROQ Label A** 