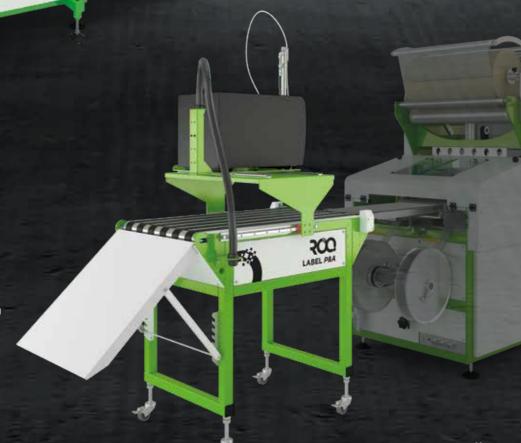

## **ROQ Label P&A**

Prints label and applies it to the garment top.

Combines with **ROQ Pack** and **ROQ** Fold.

The ROQ Label P&A prints and applies a label to the garment. The garment comes out folded, packed and the label is then applied.

Positioned at the end of the packing machine, it simplifies and makes the labelling a uniform process.

The labelling, adds value to the automatic folding and packing. You will be able to provide a complete service and presentation.