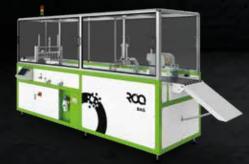

## ROQ BAGGING MACHINE

The ROQ Bag is a bagging machine that provides the perfect packaging for any garments you work with. It uses premade bags. The ROQ Bag bags automatically all type of garments and it is one of the fastest bagging machines in the market, with a production of 600 pieces per hour. You can choose to use bags with an adhesive strip or a bag with no glue and the ROQ Bag tapes it for you. It does not require a dedicated operator; its software is intuitive.

600 PIECES/HOUR\*\*

it will save you a huge amount of resources while outputing a **top-quality product**.