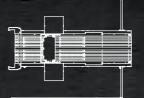

## **FOLDING MACHINE**

The ROQ Fold folds any kind and/or shape of garment such as: T-shirts (with or without sleeves), sweat shirts, polos (long or short sleeve), trousers, skirts, dresses, etc. The secret to this flexibility is its 3 folding stations, sleeves, body and final fold. ROQ Fold has 2 configurations, with 3 folding stations or without the sleeves folding station, so the machine will occupy less space in your shop. This configuration is advised to fold t-shirts only. You can also decide if the output module is simple or with a deliverer that will connect with a packing solution. The ROQ Fold is ready to be coupled with ROQ's automatic packaging line: ROQ Bag or ROQ Pack.

## TAKE NOTICE

ROQ Fold may present itself in 2 ways: with or without the sleeves folder, and also, you can decide if the output module comes with or without deliverer.

output module with deliverer

output module without deliverer