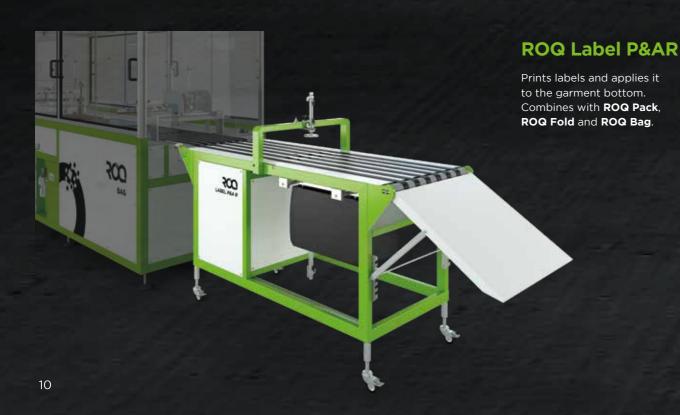

## **ROQ Label P&AR**

| 1303 / 51.3"                                  | 1980 / 78"                                                                                                                                                                                                                                 |
|-----------------------------------------------|--------------------------------------------------------------------------------------------------------------------------------------------------------------------------------------------------------------------------------------------|
| 1444 / 56.8"                                  | 1175 / 46.3"                                                                                                                                                                                                                               |
| 678 / 26.7"                                   | 670 / 26.4"                                                                                                                                                                                                                                |
| 100 / 220.4                                   | 110 / 242.5                                                                                                                                                                                                                                |
| 80x65 / 3.1"x2.55" or 100x65 / 4"x2.55")      | 80x65 / 3.1"x2.55" or 100x65 / 4"x2.55")                                                                                                                                                                                                   |
| 100x150 / 4"x5.9"                             | Walter Bridge                                                                                                                                                                                                                              |
| roll up to Ø200 / 7.8" and coil roll Ø76 / 3" | roll up to Ø200 / 7.8" and coil roll Ø76 / 3"                                                                                                                                                                                              |
| Same as ROQ Fold                              | Same as ROQ Fold                                                                                                                                                                                                                           |
| 203 Dpi (300Dpi optional)                     | 203 Dpi (300Dpi optional)                                                                                                                                                                                                                  |
| Direct thermal/Thermal transfer               | Direct thermal/Thermal transfer                                                                                                                                                                                                            |
| 104 / 4"                                      | 104 / 4"                                                                                                                                                                                                                                   |
| 0.13mm - 0.17mm                               | 0.13mm - 0.17mm                                                                                                                                                                                                                            |
|                                               | 1444 / 56.8"  678 / 26.7"  100 / 220.4  80x65 / 3.1"x2.55" or 100x65 / 4"x2.55")  100x150 / 4"x5.9"  roll up to Ø200 / 7.8" and coil roll Ø76 / 3"  Same as ROQ Fold  203 Dpi (300Dpi optional)  Direct thermal/Thermal transfer  104 / 4" |

## **ROQ Label P&A**

Prints label and applies it to the garment top.

Combines with **ROQ Pack** and **ROQ** Fold.

The ROQ Label P&A prints and applies a label to the garment. The garment comes out folded, packed and the label is then applied.

Positioned at the end of the packing machine, it simplifies and makes the labelling a uniform process.

The labelling, adds value to the automatic folding and packing. You will be able to provide a complete service and presentation.