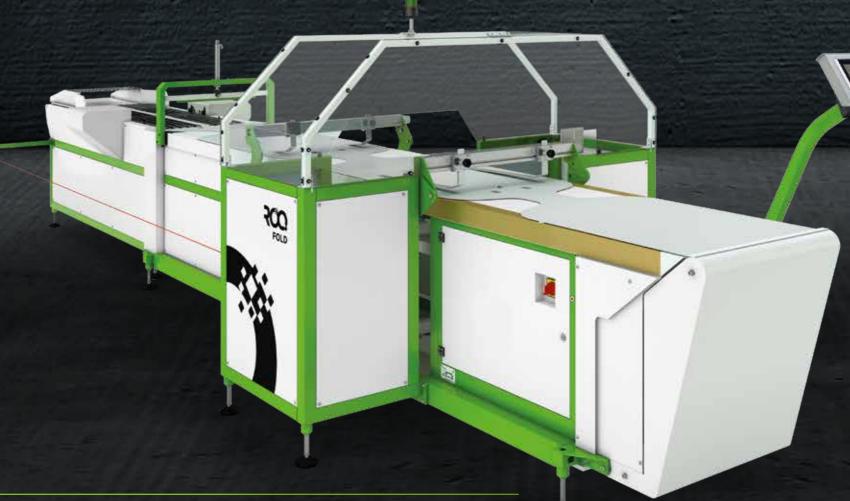

## **FOLDING MACHINE**

The ROQ Fold folds any kind and/or shape of garment such as: T-shirts (with or without sleeves), sweat shirts, polos (long or short sleeve), trousers, skirts, dresses, etc. The secret to this flexibility is its 3 folding stations, sleeves, body and final fold. ROQ Fold has 2 configurations, with 3 folding stations or without the sleeves folding station, so the machine will occupy less space in your shop. This configuration is advised to fold t-shirts only. You can also decide if the output module is simple or with a deliverer that will connect with a packing solution. The ROQ Fold is ready to be coupled with ROQ's automatic packaging line: ROQ Bag or ROQ Pack.

One operator runs the machine from the loading station. With a processing speed of 700 pieces/hour the ROQ Fold is one of the fasters machines on the market.

Quick, accurate, easy to use, economic, safe and efficient.

## TAKE NOTICE

ROQ Fold may present itself in 2 ways: with or without the sleeves folder, and also, you can decide if the output module comes with or without deliverer.

output module with deliverer

output module without deliverer